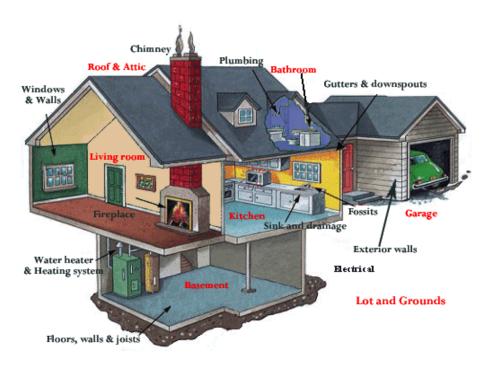

# **HOME REPAIR AND RENOVATION**

# **ESTIMATE GUIDE**

**COMPLIMENTS OF** 



THE BARRIE HOME INSPECTOR - 705-795-8255

FREE THERMAL IMAGING WITH EVERY HOME INSPECTION



**100% MONEY BACK GUARANTEE** 

## STRUCTURE/EXTERIOR

## Structure

| Structure                                                                                                                                                                                                                                                                                                                                                                                                                                                                                                                                                                                                                                   |